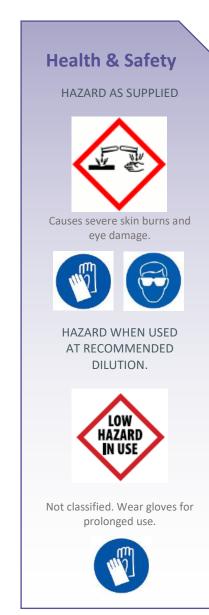

## Safe Handling and Storage

See visual information to right.

Full guidance on the handling and safe use of the product can be obtained from the Safety Data Sheet.

Store in original container.

Avoid extremes of temperature.