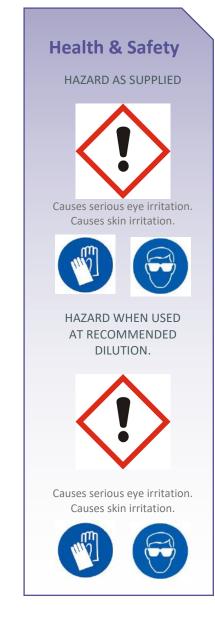

## Safe Handling and Storage

See visual information to right.

Full guidance on the handling and safe use of the product can be obtained from the Safety Data Sheet.

Store in original container.

Avoid extremes of temperature.